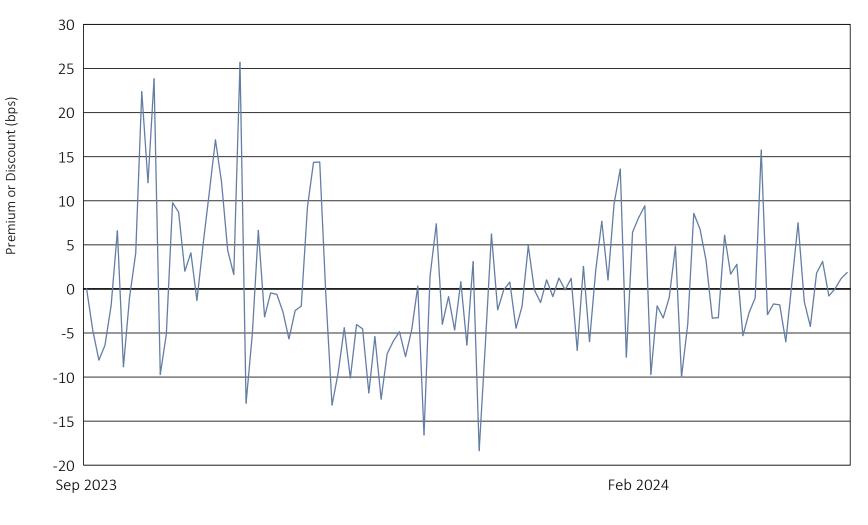

## Innovator U.S. Equity 5 to 15 Buffer ETF - Quarterly

September 29, 2023 to March 28, 2024

|                                | Calendar Year 2023 | Calendar Year 2024 through March 31, 2024 |
|--------------------------------|--------------------|-------------------------------------------|
| Days traded at premium         | 25                 | 29                                        |
| Days traded at net asset value | 1                  | 1                                         |
| Days traded at discount        | 38                 | 31                                        |

The following table and line graph are provided to show the frequency at which the closing price of the Fund was at a premium (above) or discount (below) to the Fund's daily net asset value ("NAV"). The table and line graph represent past performance and cannot be used to predict future results. Shareholders may pay more than NAV when buying Fund shares and receive less than NAV when those shares are sold because shares are bought and sold at current market prices.