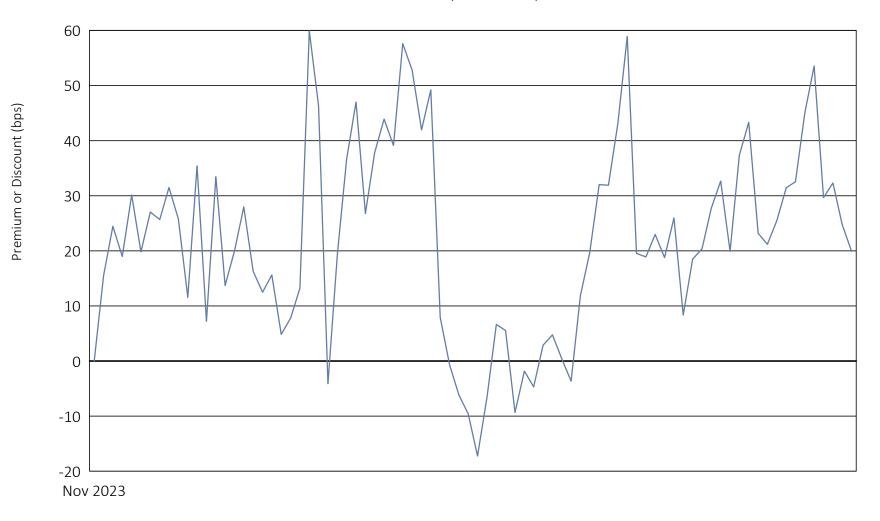

## Innovator International Developed Power Buffer ETF - December

November 30, 2023 to March 28, 2024

|                                | Calendar Year 2023 | Calendar Year 2024 through March 31, 2024 |
|--------------------------------|--------------------|-------------------------------------------|
| Days traded at premium         | 20                 | 51                                        |
| Days traded at net asset value | 1                  | 0                                         |
| Days traded at discount        | 0                  | 10                                        |

The following table and line graph are provided to show the frequency at which the closing price of the Fund was at a premium (above) or discount (below) to the Fund's daily net asset value ("NAV"). The table and line graph represent past performance and cannot be used to predict future results. Shareholders may pay more than NAV when buying Fund shares and receive less than NAV when those shares are sold because shares are bought and sold at current market prices.