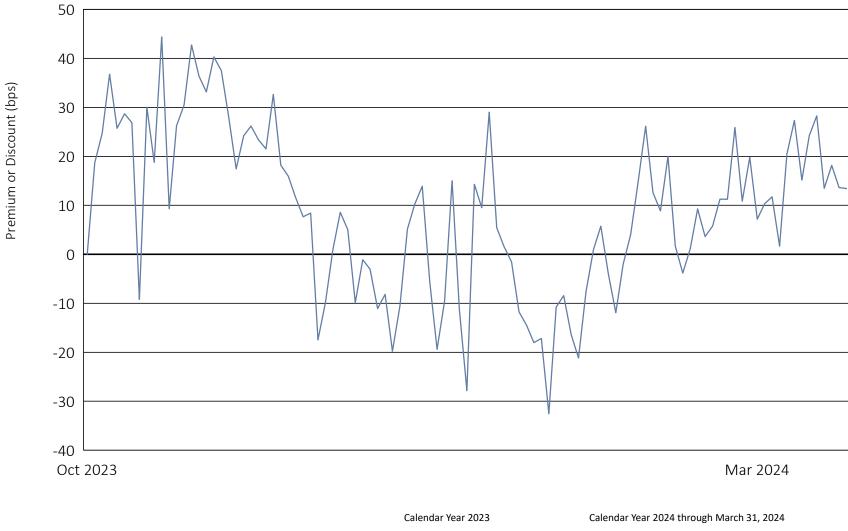

## Innovator International Developed Power Buffer ETF - November

October 31, 2023 to March 28, 2024

|                                | Calendar Year 2023 | Calendar Year 2024 through March 31, 2024 |
|--------------------------------|--------------------|-------------------------------------------|
| Days traded at premium         | 32                 | 40                                        |
| Days traded at net asset value | 1                  | 0                                         |
| Days traded at discount        | 9                  | 21                                        |

The following table and line graph are provided to show the frequency at which the closing price of the Fund was at a premium (above) or discount (below) to the Fund's daily net asset value ("NAV"). The table and line graph represent past performance and cannot be used to predict future results. Shareholders may pay more than NAV when buying Fund shares and receive less than NAV when those shares are sold because shares are bought and sold at current market prices.