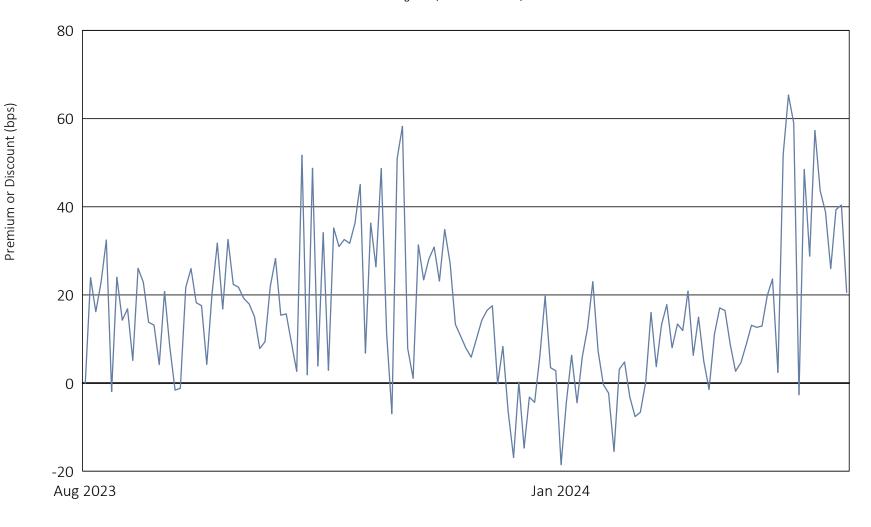

August 31, 2023 to March 28, 2024

|                                | Calendar Year 2023 | Calendar Year 2024 through March 31, 2024 |
|--------------------------------|--------------------|-------------------------------------------|
| Days traded at premium         | 75                 | 48                                        |
| Days traded at net asset value | 1                  | 0                                         |
| Days traded at discount        | 8                  | 13                                        |

The following table and line graph are provided to show the frequency at which the closing price of the Fund was at a premium (above) or discount (below) to the Fund's daily net asset value ("NAV"). The table and line graph represent past performance and cannot be used to predict future results. Shareholders may pay more than NAV when buying Fund shares and receive less than NAV when those shares are sold because shares are bought and sold at current market prices.