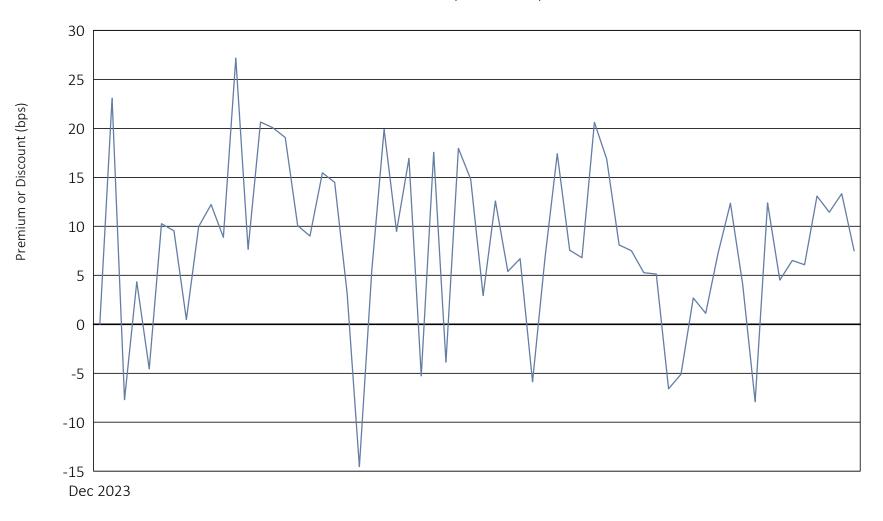

## Innovator Premium Income 30 Barrier ETF - January

December 29, 2023 to March 28, 2024

|                                | Calendar Year 2023 | Calendar Year 2024 through March 31, 2024 |
|--------------------------------|--------------------|-------------------------------------------|
| Days traded at premium         | 0                  | 52                                        |
| Days traded at net asset value | 1                  | 0                                         |
| Days traded at discount        | 0                  | 9                                         |

The following table and line graph are provided to show the frequency at which the closing price of the Fund was at a premium (above) or discount (below) to the Fund's daily net asset value ("NAV"). The table and line graph represent past performance and cannot be used to predict future results. Shareholders may pay more than NAV when buying Fund shares and receive less than NAV when those shares are sold because shares are bought and sold at current market prices.