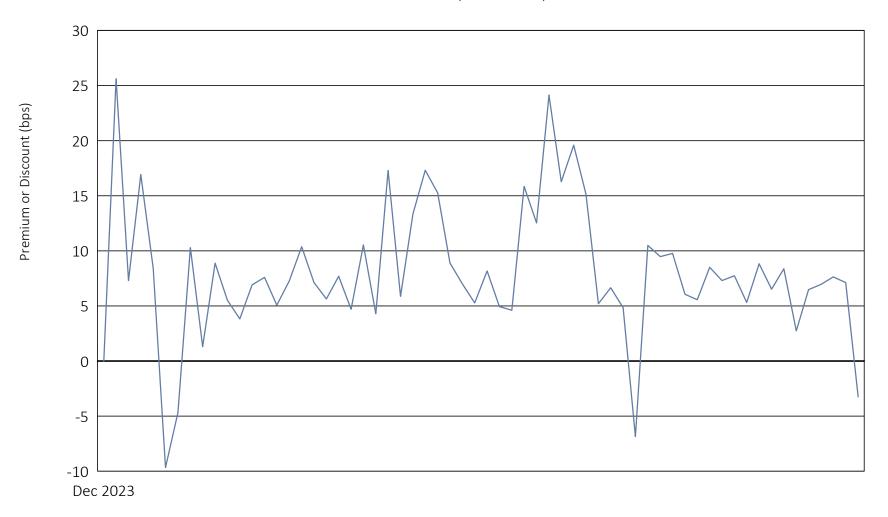

## Innovator Premium Income 40 Barrier ETF - January

December 29, 2023 to March 28, 2024

|                                | Calendar Year 2023 | Calendar Year 2024 through March 31, 2024 |
|--------------------------------|--------------------|-------------------------------------------|
| Days traded at premium         | 0                  | 57                                        |
| Days traded at net asset value | 1                  | 0                                         |
| Days traded at discount        | 0                  | 4                                         |

The following table and line graph are provided to show the frequency at which the closing price of the Fund was at a premium (above) or discount (below) to the Fund's daily net asset value ("NAV"). The table and line graph represent past performance and cannot be used to predict future results. Shareholders may pay more than NAV when buying Fund shares and receive less than NAV when those shares are sold because shares are bought and sold at current market prices.