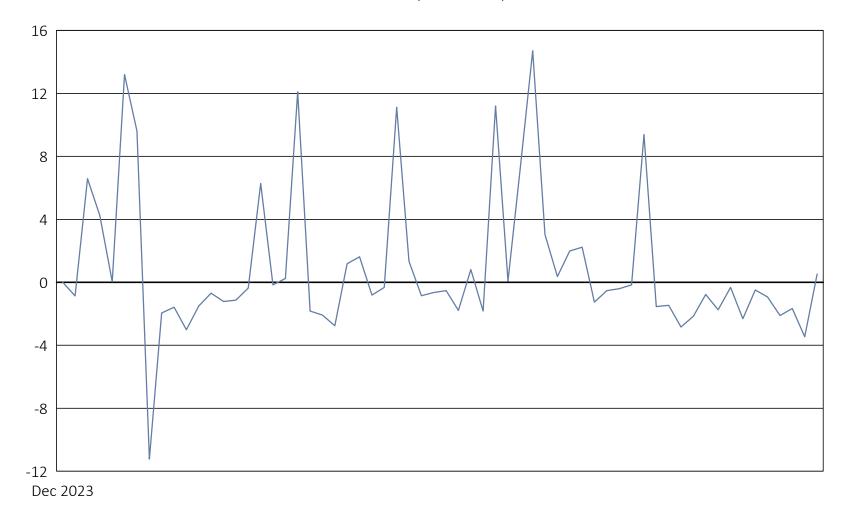

## Innovator Premium Income 15 Buffer ETF - January

December 29, 2023 to March 28, 2024

Premium or Discount (bps)

|                                | Calendar Year 2023 | Calendar Year 2024 through March 31, 2024 |
|--------------------------------|--------------------|-------------------------------------------|
| Days traded at premium         | 0                  | 23                                        |
| Days traded at net asset value | 1                  | 0                                         |
| Days traded at discount        | 0                  | 38                                        |

The following table and line graph are provided to show the frequency at which the closing price of the Fund was at a premium (above) or discount (below) to the Fund's daily net asset value ("NAV"). The table and line graph represent past performance and cannot be used to predict future results. Shareholders may pay more than NAV when buying Fund shares and receive less than NAV when those shares are sold because shares are bought and sold at current market prices.