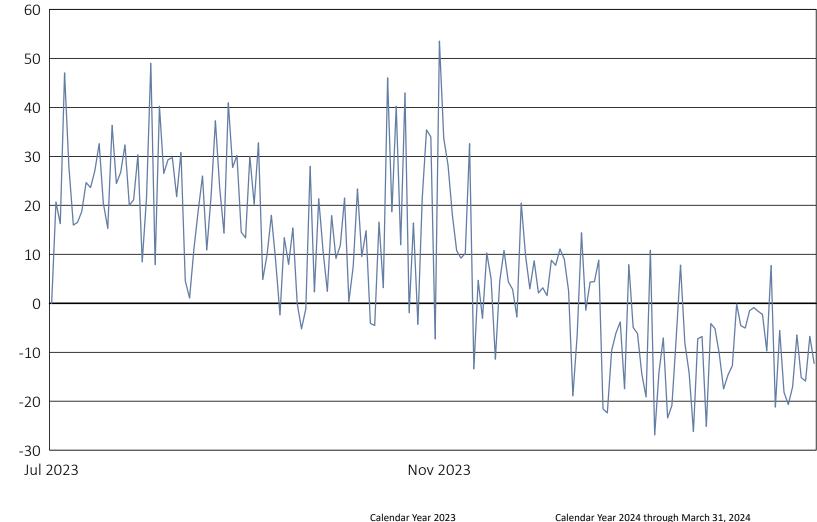

July 17, 2023 to March 28, 2024

Premium or Discount (bps)

|                                | Calendar Year 2023 | Calendar Year 2024 through March 31, 2024 |
|--------------------------------|--------------------|-------------------------------------------|
| Days traded at premium         | 103                | 12                                        |
| Days traded at net asset value | 1                  | 0                                         |
| Days traded at discount        | 13                 | 49                                        |

The following table and line graph are provided to show the frequency at which the closing price of the Fund was at a premium (above) or discount (below) to the Fund's daily net asset value ("NAV"). The table and line graph represent past performance and cannot be used to predict future results. Shareholders may pay more than NAV when buying Fund shares and receive less than NAV when those shares are sold because shares are bought and sold at current market prices.