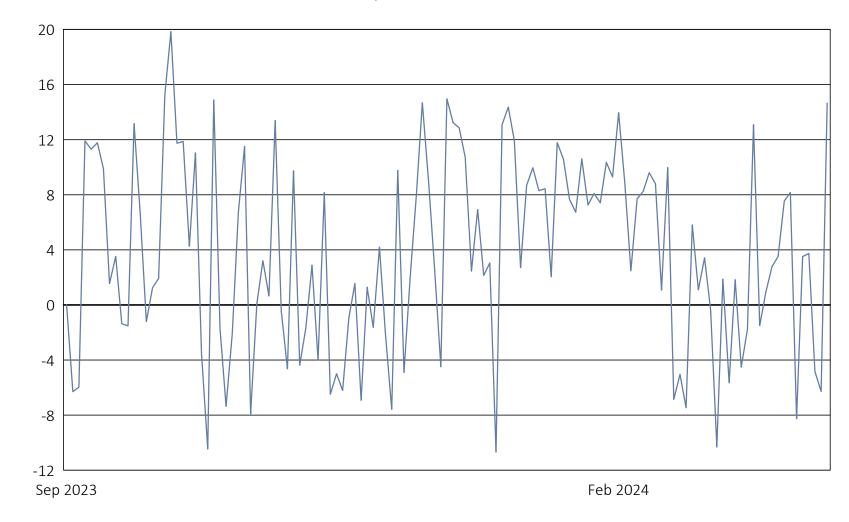

September 29, 2023 to March 28, 2024

Premium or Discount (bps)

|                                | Calendar Year 2023 | Calendar Year 2024 through March 31, 2024 |
|--------------------------------|--------------------|-------------------------------------------|
| Days traded at premium         | 37                 | 48                                        |
| Days traded at net asset value | 1                  | 0                                         |
| Days traded at discount        | 26                 | 13                                        |

The following table and line graph are provided to show the frequency at which the closing price of the Fund was at a premium (above) or discount (below) to the Fund's daily net asset value ("NAV"). The table and line graph represent past performance and cannot be used to predict future results. Shareholders may pay more than NAV when buying Fund shares and receive less than NAV when those shares are sold because shares are bought and sold at current market prices.